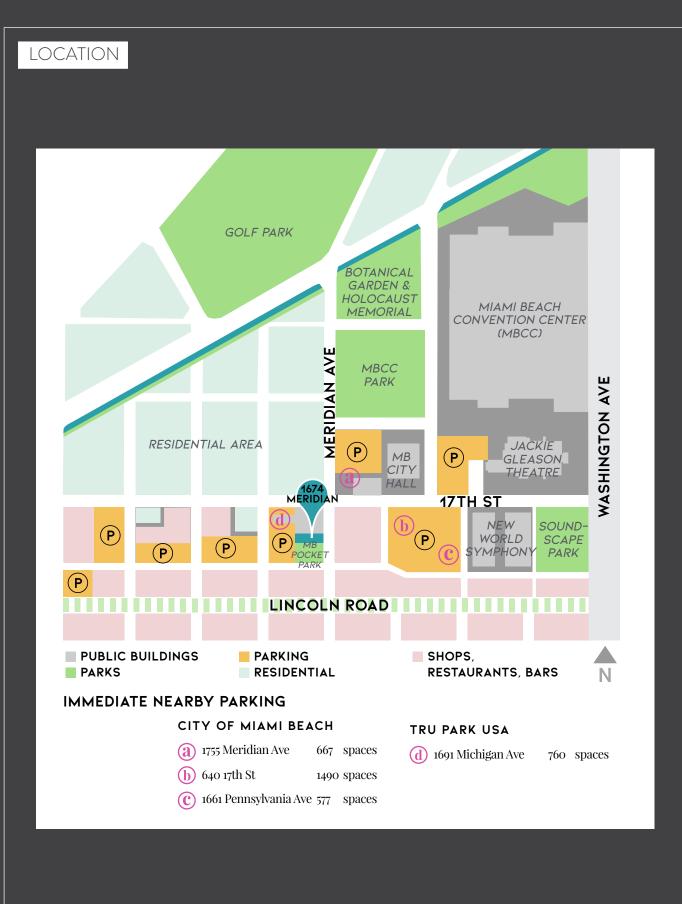

#### LOCATION

### Nearby Retail

| 1. ANTHROPOLOGIE              | 13. H&M             |
|-------------------------------|---------------------|
| 2. LINCOLN EATERY             | 14.GUESS            |
| 3. MARSHALLS                  | 15. YUCA            |
| 4. ARMANI                     | 16. ZARA            |
| 5. MACY'S                     | 17. FINNEGAN'S ROAD |
| 6. STARBUCKS                  | 18. GAP             |
| 7. ICE BOX CAFE               | 19. NIKE            |
| 8. HOFBRAU                    | 20. EXPRESS         |
| 9. MEAT MARKET                | 21. BANANA REPUBLIC |
| 10. VAN DYKE CAFE             | 22.MAC COSMETICS    |
| 11. PIZZA RUSTICA             | 23.REGAL CINEMA     |
| 12. BAROLO CUCINA<br>ITALIANA | 24. PIOLA PIZZERIA  |