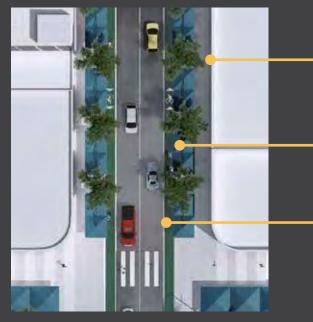

#### PROPOSED MERIDIAN AVENUE

#### INTEGRATED ACCESS STREETS

– Widening sidewalks and enhancing

streetscapes

- Selectivestreet pedestrian hours

#### NEW CAFES

Creating a more friendly environment for the pedestrian

#### CREATE A CONNECTED BIKE NETWORK

- Integrate the Lincoln Road District in the bike network of Miami Beach
- Activate Lincoln lanes with a bike loop
- Reorganize bike parking at edges of Lincoln Rd.

INSTALL BIKE LANES

PROVIDE BIKE PARKING

CARVE OUT SPACE FOR NEW SIDEWALK CAFES PLANT STREET TREES, WIDEN SIDEWALKS & USE PAVING STRATEGICALLY

PROPOSED MERIDIAN AVENUE, NORTH OF LINCOLN ROAD

Planned streetscape upgrades to Meridian Avenue will integrate a multi-use pocket park with walkable access to Lincoln Road, Botanical Garden, and the recently renovated Miami Beach Convention Center —carefully designed, a refreshing view and escape of the ordinary— right on our backyard at 1674 Meridian Avenue.