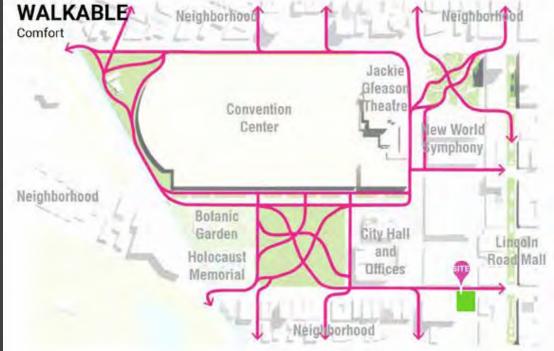

### LINCOLN ROAD Master Plan

#### INTEGRATED ACCESS STREETS

– Widening sidewalks and enhancing

streetscapes

- Selectivestreet pedestrian hours