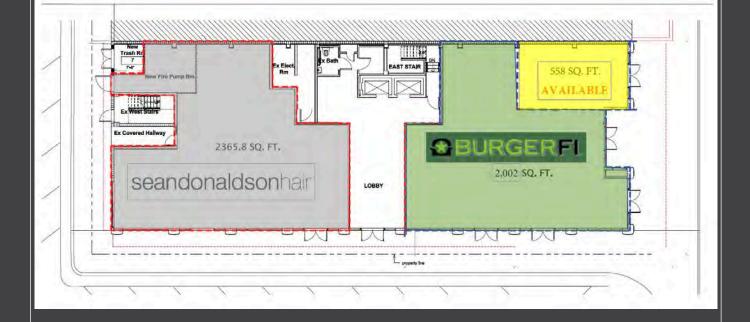

Space: 558 SF will share grease trap with BurgerFI which is set to open summer 2021.

#### COMPLETELY RENOVATED CURRENTLY THE BUILDING IS UNDERGOING A TRANSFORMATIVE RENOVATION INCLUDING EXTERIOR ENHANCEMENTS, NEW LOBBY, COMMON AREAS, AND ELEVATOR

SPACE

Ground Floor 558 SF