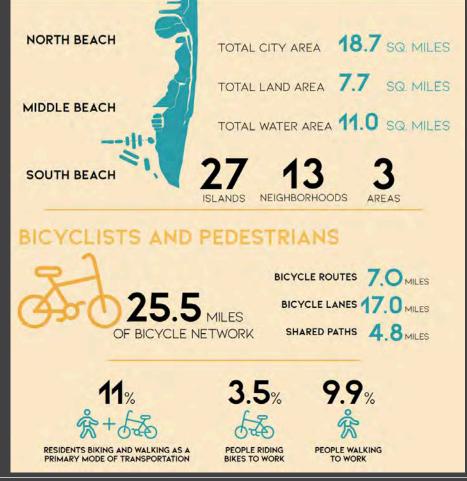

#### CREATE A CONNECTED BIKE NETWORK

- Integrate the Lincoln Road District in the bike network of Miami Beach
- Activate Lincoln lanes with a bike loop
- Reorganize bike parking at edges of Lincoln Rd.