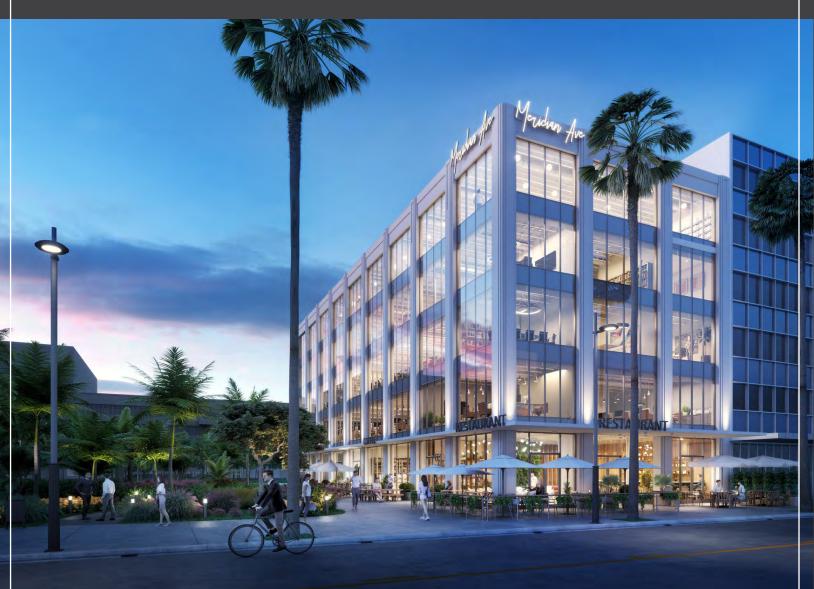

#### PROPOSED MERIDIAN AVENUE

INSTALL BIKE LANES

PROVIDE BIKE PARKING

CARVE OUT SPACE FOR NEW SIDEWALK CAFES PLANT STREET TREES, WIDEN SIDEWALKS & USE PAVING STRATEGICALLY

PROPOSED MERIDIAN AVENUE, NORTH OF LINCOLN ROAD

Planned streetscape upgrades to Meridian Avenue will integrate a multi-use pocket park with walkable access to Lincoln Road, Botanical Garden, and the recently renovated Miami Beach Convention Center —carefully designed, a refreshing view and escape of the ordinary— right on our backyard at 1674 Meridian Avenue.