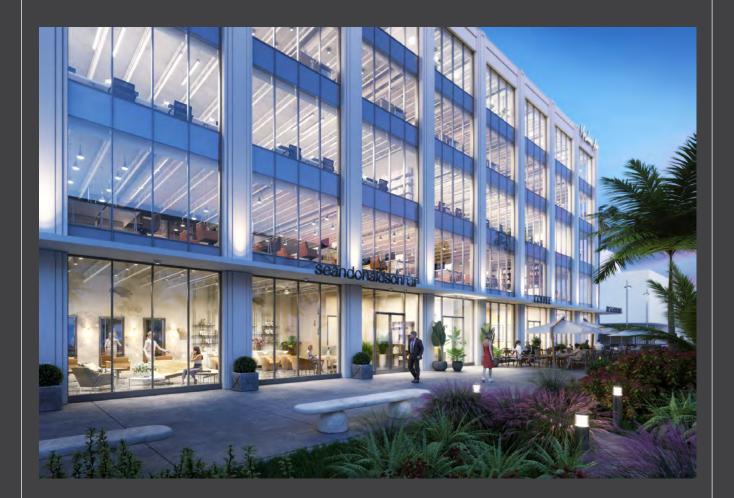

#### CARLOS GODOY DIRECTOR

O (786) 574-3040 C (301) 676-41045 carlos@wolfco-re.com Prime location steps away from Lincoln rd. Space is perfect for a dessert concept or small retail.

Class A office space above building is currently under renovation including exterior enhancements, new lobby, common area and elevator. Burger FI and Harrys pizza will be cotenants.

#### COMPLETELY RENOVATED CURRENTLY THE BUILDING IS UNDERGOING A TRANSFORMATIVE RENOVATION INCLUDING EXTERIOR ENHANCEMENTS, NEW LOBBY, COMMON AREAS, AND ELEVATOR

SPACE

Ground Floor 558 SF