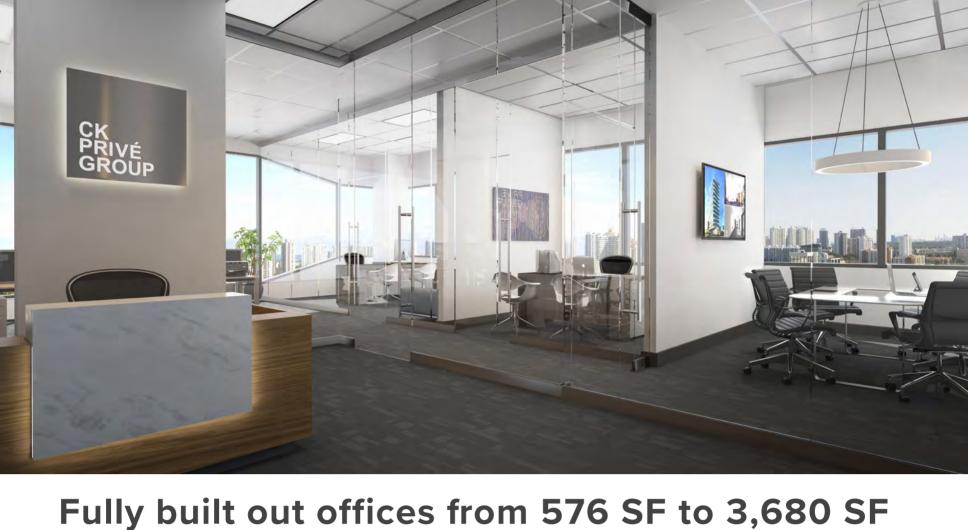

## Terrace Park Wet Bar Expansive 14 foot Height Ceilings Top Integrated Technology. Building Security Outdoor Meeting Environment with Panoramic Views Rooftop, Shared Conference Space and Game Room Reserved Garage Parking Easy Access to I-95 through Miami Gardens and Ives Dairy Road Spaces Available for Lease or Sale - Suite 501: 3,680 SF - Suite 504: 576 SF - Suite 505: 576 SF