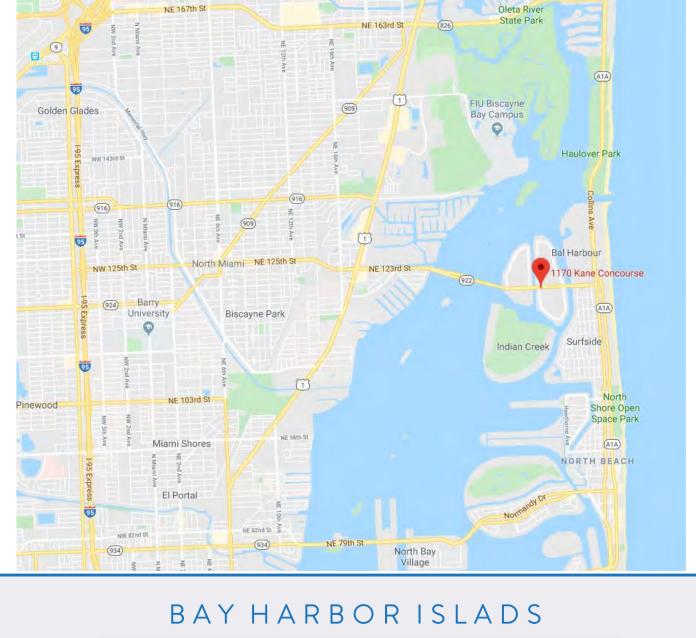

### OFFICE AND RETAIL FOR LEASE





# 1170 KANE CONCOURSE

1170 Kane is strategically located in Bay Harbor Island, just off the prominent intersection of W Bay Harbor Dr/Kane Concourse. 14,000 SF of Office Space and 600 SF of Prime Retail Corner Space.

#### OFFICE AND RETAIL FOR LEASE



## **FEATURES & AMENITIES**

- CLASS A OFFICE SPACE FOR LEASE
- ABUNDANT COVERED PARKING AVAILABLE
- STATE-OF-THE-ART 24/7 SECURITY SYSTEM
- IMPACT RESISTANT WINDOWS
- **ON-SITE PROPERTY MANAGEMENT** WALK TO PROMINENT RESTAURANTS AND SHOPS
- EASE OF ACCESS TO US1 AND COLLINS AVENUE
- ACCESS TO MIAMI'S MOST AFFLUENT DISTRICT

### BAY HARBOR ISLANDS, FL 33154

**SITE ADDRESS:** 1170 KANE CONCOURSE,



#### Visitors to Bay Harbor Islands are pleasantly surprised to discover a quaint and elegant two block business district on Kane Concourse (96 Street). Along the beautifully landscaped

Concourse visitors find great shopping, fine dining, professional offices and art. On the eastern most median, Robert Indiana's "Love" sculpture adorns the median nestled amongst the beautiful and majestic palms. On the western most median, Romero Britto's "Heart" sculpture shines brightly to capture the essence of the beautiful islands that make up the



| CEO Barrett Wolf | BWOLF@WOLFCO-RE.COM |

| Associate Carlos Godoy | CARLOS@WOLFCO-RE.COM |

| WWW.WOLFCO-RE.COM

| VP Anabell Schuyler | ANABELL@WOLFCO-RE.COM |



INFO@WOLFCO-RE.COM